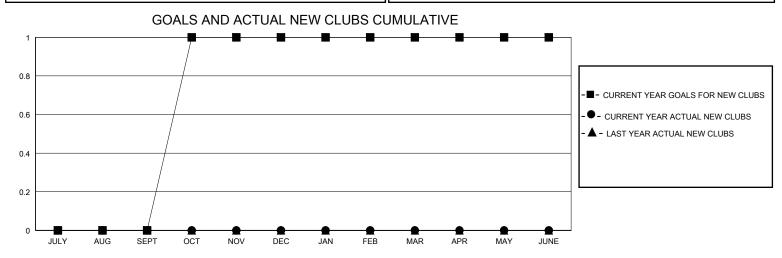

## District 1 CS

GMT: LOCATION ILLINOIS GMT CA

| •             |               |             |               |                       |                        |                         | •                                                  |
|---------------|---------------|-------------|---------------|-----------------------|------------------------|-------------------------|----------------------------------------------------|
|               | Club          | s           |               | Members               |                        |                         |                                                    |
|               | RESULTS FOR   | R 2023-2024 |               | RESULTS FOR 2023-2024 |                        |                         |                                                    |
| QUARTER       | NEW CLUB GOAL | NEW CLUBS   | DROPPED CLUBS | QUARTER MEMI          | BER GROWTH NET<br>GOAL | MEMBER GROWTH<br>ACTUAL | DROPPED<br>MEMBERS ACTUAL<br>(including transfers) |
| JULY/AUG/SEPT | 0             | 0           | 0             | JULY/AUG/SEPT         | -1                     | 14                      | 10                                                 |
| OCT/NOV/DEC   | 1             | 0           | 0             | OCT/NOV/DEC           | 0                      | 5                       | 2                                                  |
| JAN/FEB/MAR   | 0             | 0           | 0             | JAN/FEB/MAR           | 0                      | 0                       | 0                                                  |
| APR/MAY/JUNE  | 0             | 0           | 0             | APR/MAY/JUNE          | 0                      | 0                       | 0                                                  |