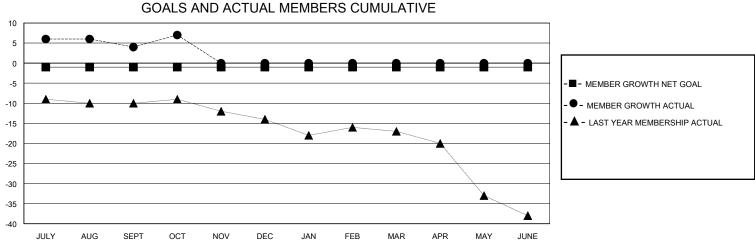

## District 1 CS

GMT: LOCATION ILLINOIS GMT CA

| •             |               |             |               |                       |                        |                         | •                                                  |
|---------------|---------------|-------------|---------------|-----------------------|------------------------|-------------------------|----------------------------------------------------|
|               | Club          | s           |               | Members               |                        |                         |                                                    |
|               | RESULTS FOR   | R 2023-2024 |               | RESULTS FOR 2023-2024 |                        |                         |                                                    |
| QUARTER       | NEW CLUB GOAL | NEW CLUBS   | DROPPED CLUBS | QUARTER MEMI          | BER GROWTH NET<br>GOAL | MEMBER GROWTH<br>ACTUAL | DROPPED<br>MEMBERS ACTUAL<br>(including transfers) |
| JULY/AUG/SEPT | 0             | 0           | 0             | JULY/AUG/SEPT         | -1                     | 14                      | 10                                                 |
| OCT/NOV/DEC   | 1             | 0           | 0             | OCT/NOV/DEC           | 0                      | 5                       | 2                                                  |
| JAN/FEB/MAR   | 0             | 0           | 0             | JAN/FEB/MAR           | 0                      | 0                       | 0                                                  |
| APR/MAY/JUNE  | 0             | 0           | 0             | APR/MAY/JUNE          | 0                      | 0                       | 0                                                  |